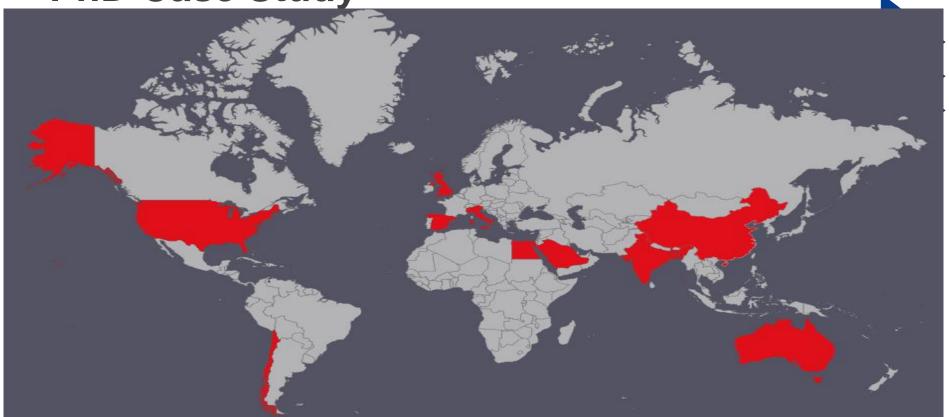

# Method

Harvested orders from 260 feeds, n=>500,000

Word search: eg. 'doctoral', 'dissertation', 'masters', 'research'

Selected a representative sample

Organised into a timeline of typical PhD activities