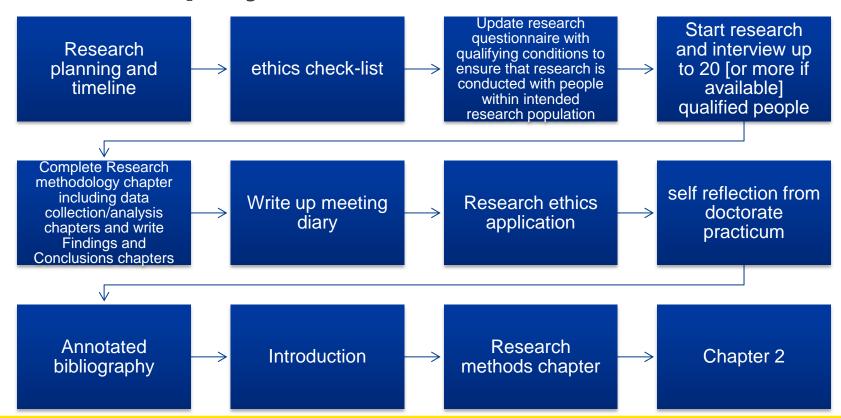

# Method

Harvested orders from 260 feeds, n=>500,000

Word search: eg. 'doctoral', 'dissertation', 'masters', 'research'

Selected a representative sample

Organised into a timeline of typical PhD activities

# **Proposal**

# Research Training