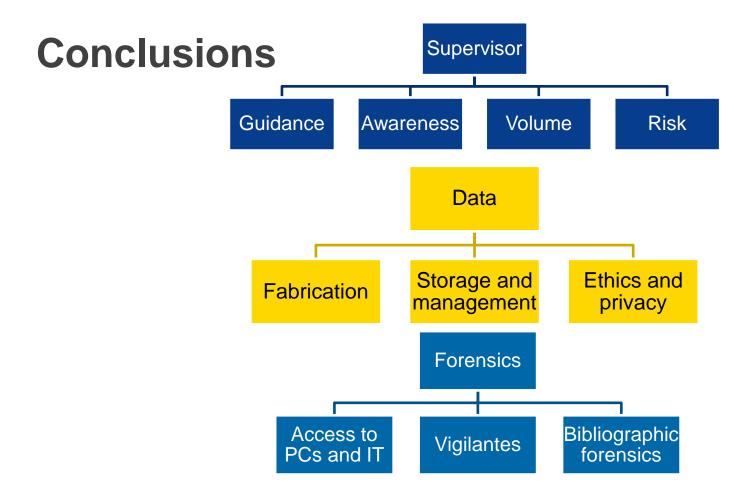

orders

**WE KNOW** 

That someone (a student) has been motivated to place this order

Roughly when the order was placed (but not precisely)

That money has been committed for the work to be done

WE DON'T KNOW

Who has placed the order or where they are studying

How much it cost

Whether or not the order has been filled

Whether or not the work has been submitted at an institution for assessment



# Method

Harvested orders from 260 feeds, n=>500,000

Word search: eg. 'doctoral', 'dissertation', 'masters', 'research'

Selected a representative sample

Organised into a timeline of typical PhD activities



# **Proposal**





# Research Training





# Research project...





# Research project continued...





# But wait, there's more...

# Nominating research mentor for an award







Take aways